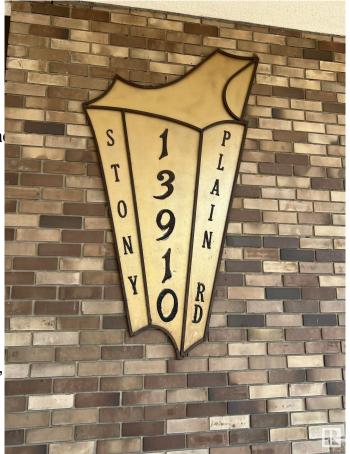

# **Community Information**

Address 1001 13910 Stony Plain Roa

Area Edmonton
Subdivision Glenora
City Edmonton
County ALBERTA

Province AB

Postal Code T5N 3R2

**Amenities** 

Amenities Exercise Room, Pool-Indoor,