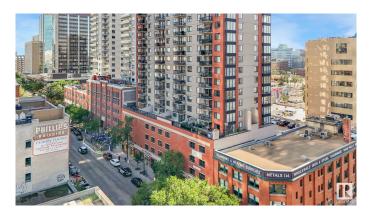

## \$225,000

2 Bedroom, 1.00 Bathroom, 801 sqft Condo / Townhouse on 0.00 Acres

Downtown (Edmonton), Edmonton, AB

Comfort. Convenience. Style. Live in the Heart of Downtown and walk out your front door to enjoy some of Edmonton's finest dining. Every Saturday morning enjoy the freshest foods and entertainment of the 4th St. Farmer's Market. All of this and a great view of West Edmonton from this beautiful BEST PRICED 2-BR CORNER unit in The Century. Spacious open design and hardwood floors greet you when you enter. A spacious master bedroom with a walkthrough closet and 4pce bath. Amenities include an exercise room. Everything you need is within walking distance such as Grant Macewan University and Ice district, public transportation and the LRT. (5 photos were virtually staged)

### **Exterior**

Exterior Concrete, Brick

Exterior Features Golf Nearby, Public Swimming Pool, Public Transportation, View

Downtown

Roof Tar & amp; Gravel

Construction Concrete, Brick

Foundation Concrete Perimeter