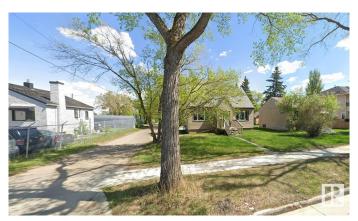

# \$799,900 - 11739 122 Street, Edmonton

MLS® #E4414587

#### \$799,900

3 Bedroom, 2.00 Bathroom, 1,270 sqft Single Family on 0.00 Acres

Inglewood (Edmonton), Edmonton, AB

Great location, RM h16 zoning "CORNER" lot 49.9' \* 150'(140'), backing to green space and off leash Park, near Canadian tire & Superstore and public transportation to Kingsway mall. The house is 1270 Sqft 1.5 Storey, separate entrance to basement, has been kept in a good condition. Recent upgrades include exterior vinyl siding, shingles and windows. Lots parking on the cement pad and a large, partially fenced back yard. The upstairs has 2 bedrooms, 1 bathroom, a large living room, dining room, kitchen and extra space upstairs for an office, storage or as a bonus room. Separate entry to basement, you will find one bedroom, large living room with a kitchenette and bathroom. Plenty of opportunities, great potential to build a mid density apartment, hold as a rental property or purchase as your next home!