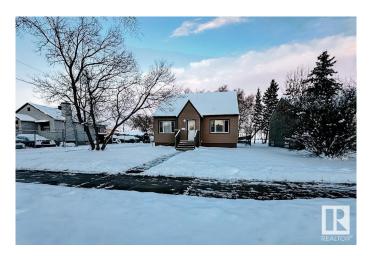

# \$799,900 - 11739 122 Street, Edmonton

MLS® #E4414587

#### \$799,900

3 Bedroom, 2.00 Bathroom, 1,270 sqft Single Family on 0.00 Acres

Inglewood (Edmonton), Edmonton, AB

Great location, RM h16 zoning "CORNER" lot 49.9' \* 150'(140'), backing to green space and off leash Park, near Canadian tire & Superstore and public transportation to Kingsway mall. The house is 1270 Sqft 1.5 Storey, separate entrance to basement, has been kept in a good condition. Recent upgrades include exterior vinyl siding, shingles and windows. Lots parking on the cement pad and a large, partially fenced back yard. The upstairs has 2 bedrooms, 1 bathroom, a large living room, dining room, kitchen and extra space upstairs for an office, storage or as a bonus room. Separate entry to basement, you will find one bedroom, large living room with a kitchenette and bathroom. Plenty of opportunities, great potential to build a mid density apartment, hold as a rental property or purchase as your next home!